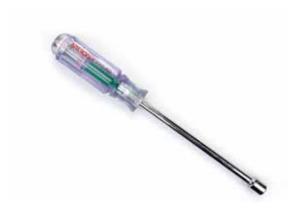

## 5/16" Nut Driver with Push-On Power Detect Indicator

This Antronix multipurpose nut driver includes an embedded power indicator in the handle. To determine if AC power is present on an F-port, simply press the push-on F-male power indicator onto an F-port and the handle glows red to indicate AC power is present on the center pin of the F-port.

The tool is great for installing the MGT2000-SDPE power extracting tap to power telephony devices or Wi-Fi radios. The quick push-on test can determine which F-port has AC power without removing any covers or tap plates for a quick installation.