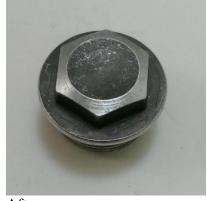

## **Description of Change:**

The former aluminum hex port plugs have a clear trivalent chromate finish. During the production process, the port plug undergoes an acid wash and an alkaline wash. To reduce the environmental impact on production and waste water from the acid/alkaline wash, we converted the polishing process to a vibrational tumbler. The trivalent chromate finish remains the same but the port plug will have a darker finish.

Before

After