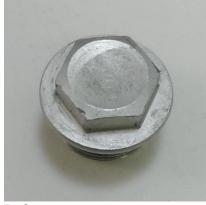

## **Description of Change:**

The former aluminum hex port plugs have a clear trivalent chromate finish. During the production process, the port plug undergoes an acid wash and an alkaline wash. To reduce the environmental impact on production and waste water from the acid/alkaline wash, we converted the polishing process to a vibrational tumbler. The trivalent chromate finish remains the same but the port plug will have a darker finish.

Before

After